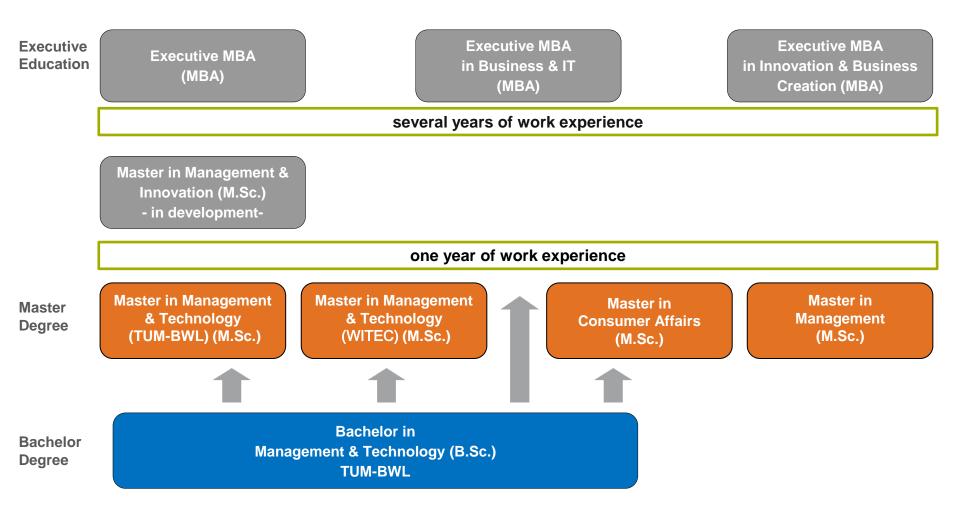

## **TUM School of Management**

- 4,500 Students, 200 Faculty, 36 Professors
- Bachelor in Management & Technology (TUM-BWL)
- Master in Management & Technology
- Master in Management
- Master in Consumer Affairs
- Executive Education Center (e. g. 3 MBA-Programs)
- Doctoral program
- approx. 90 partnerships with foreign universities

#### **TUM School of Management: Degree Program Portfolio**