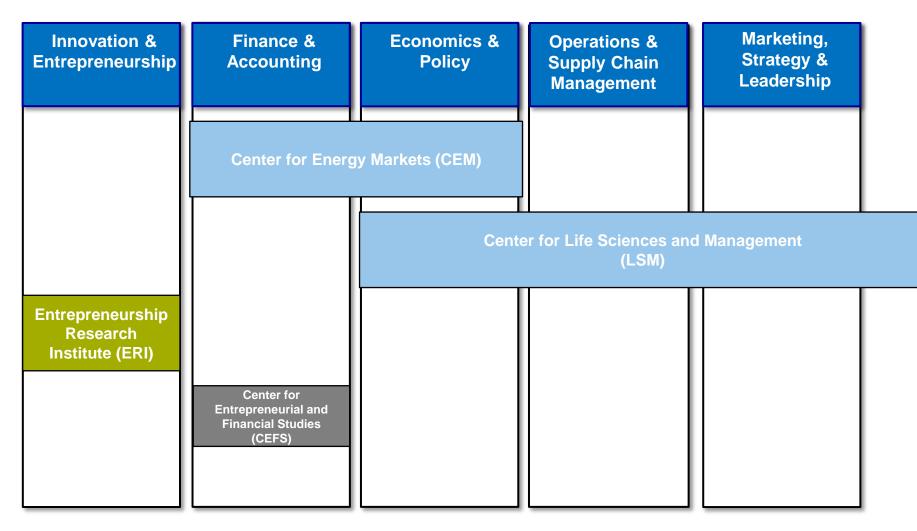

#### **TUM School of Management: Departments, Institutes and Centers**

Partner Research Centers: MPLC – Munich Intellectual Property Law Center CDTM – Center for Digital Technology and Management