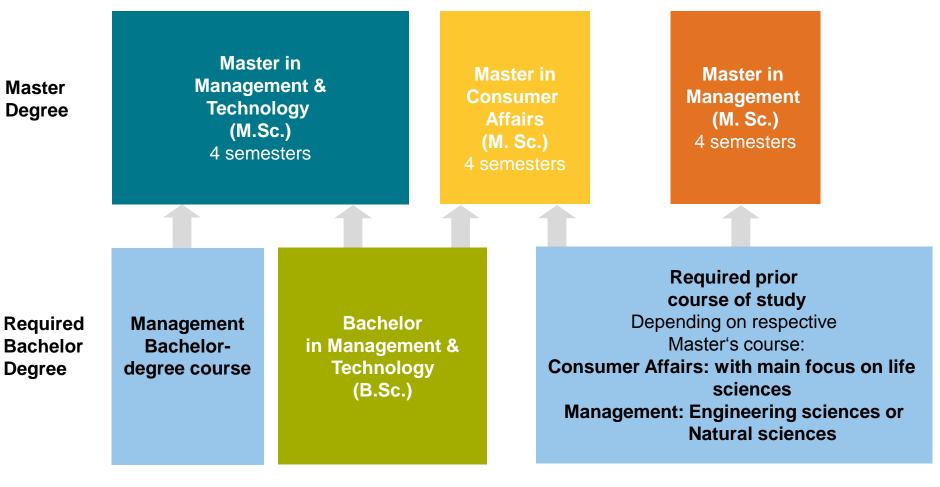

### **TUM School of Management: Study Courses**

Education at the interface...

Focus: Management

**Engineering, Natural & Life Sciences** 

#### **TUM School of Management: Degree Program Portfolio**