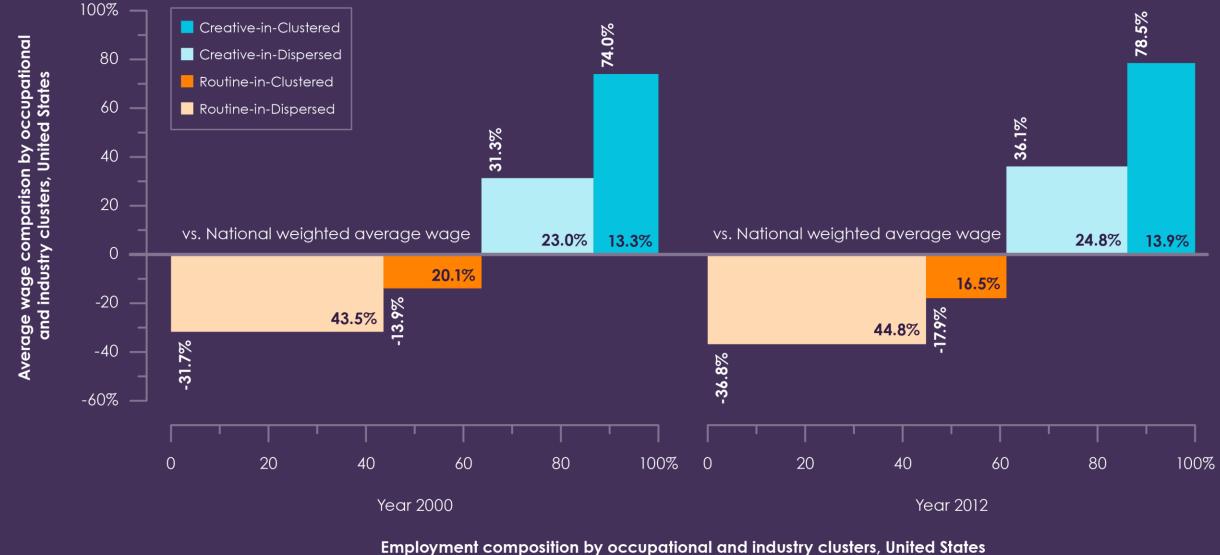

#### The Changing Compensation for Jobs in the Modern Economy

Source: Roger Martin, Richard Florida, Melissa Pogue & Charlotta Mellander

Note: For U.S. employed wage earners.

Q Search

kimkardashian 🔄 Follow 🔽 … 4,030 posts 104m followers 110 following