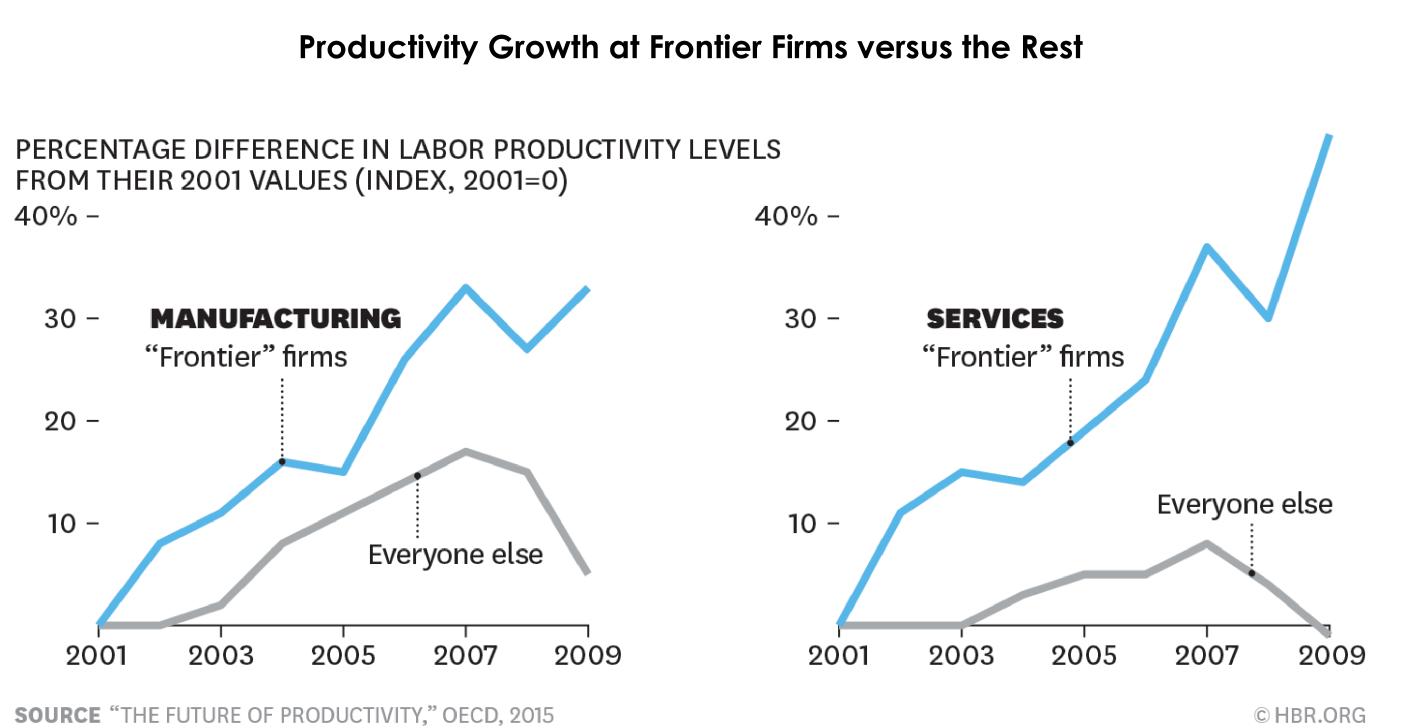

#### Share of Total Income of All Publicly Traded US Corporations

Source: Sonia Marciano, "Changing Landscape," [Presentation]. (Fall 2017)