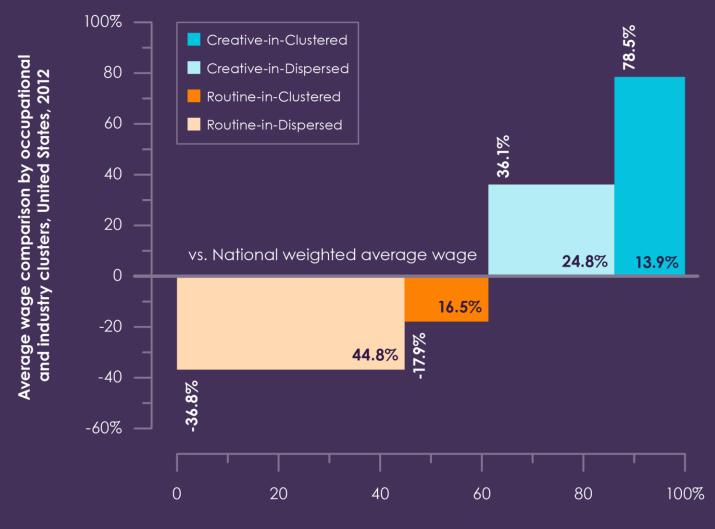

#### Compensation for Job Types in the Modern Economy

Employment composition by occupational and industry clusters, United States, 2012

Note: For U.S. employed wage earners.