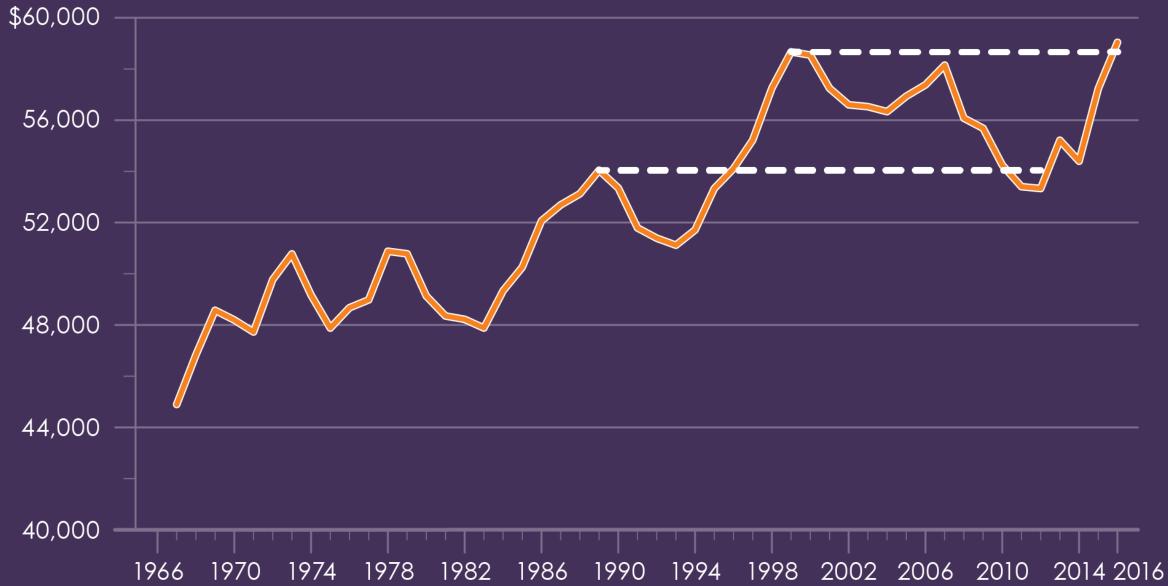

#### US Real Median Household Income

Adjusted — 2016 Dollars

#### **US Real Median Household Income**

Adjusted — 2016 Dollars

Source: BayStreetEx.com