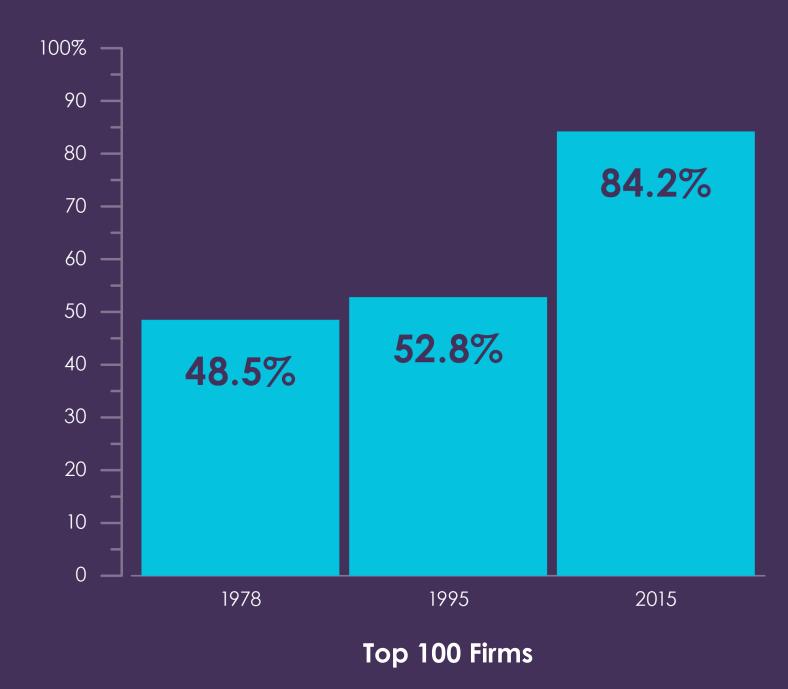

#### Share of Total Income of All Publicly Traded US Corporations

Source: Sonia Marciano, "Changing Landscape," [Presentation]. (Fall 2017)