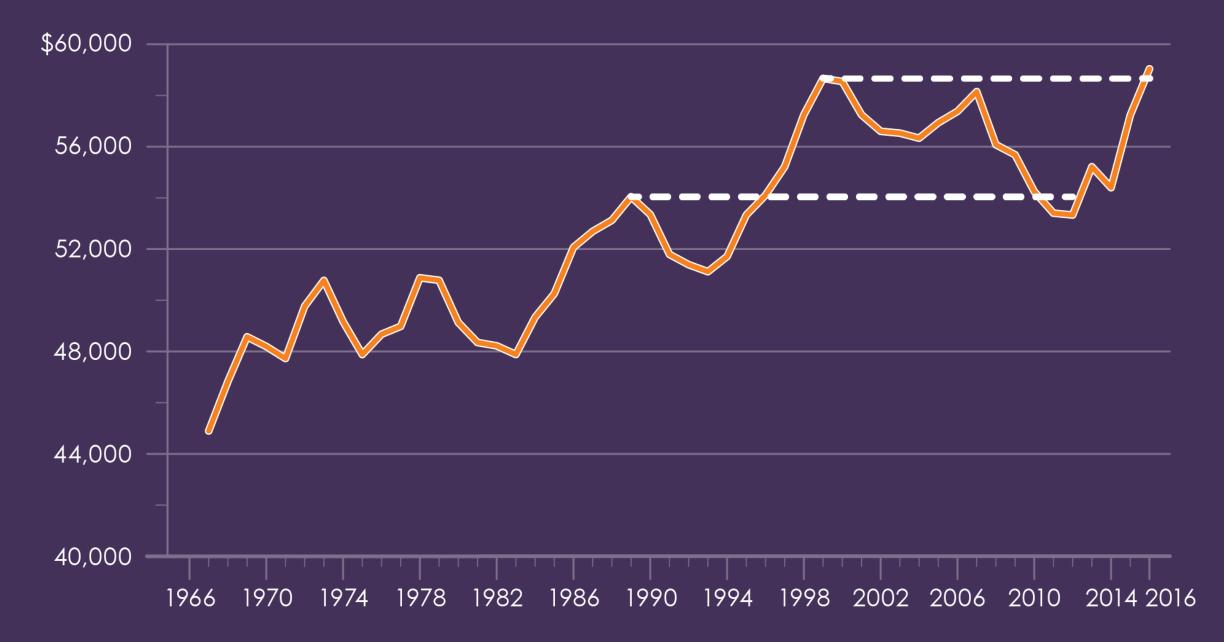

#### US Real Median Household Income

Adjusted — 2016 Dollars

#### **US Real Median Household Income**

Adjusted — 2016 Dollars

Source: BayStreetEx.com