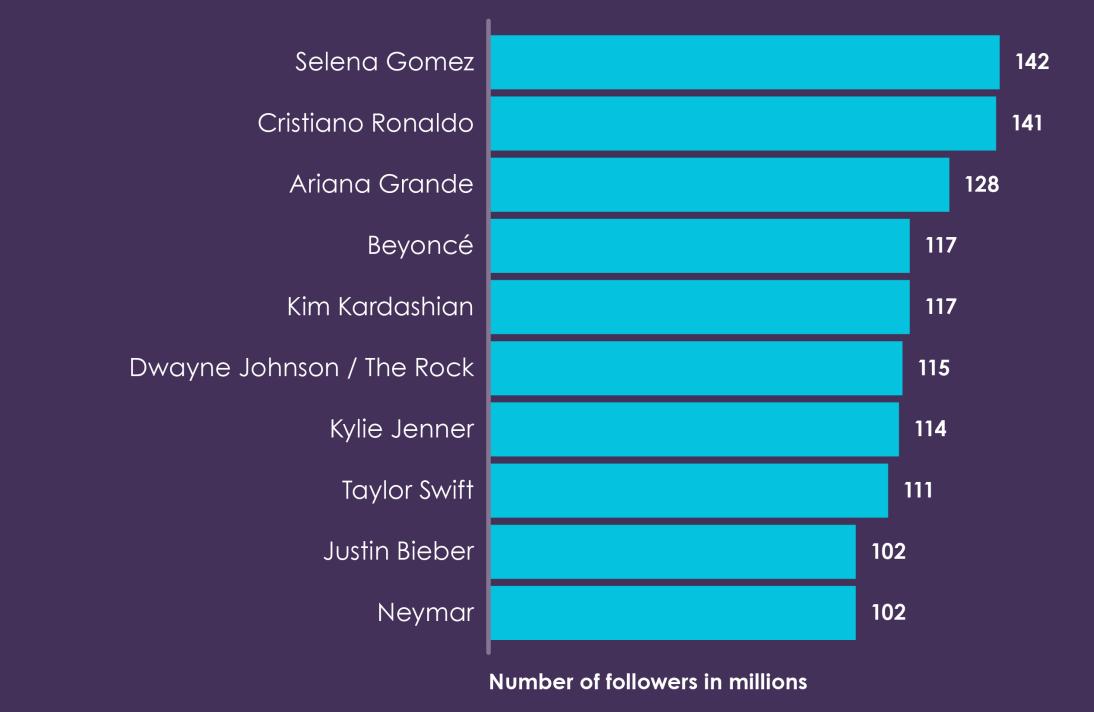

#### Most Instagram Followers as of September 2018

Source: Wikipedia, https://en.wikipedia.org/wiki/List\_of\_most-followed\_Instagram\_accounts

Source: CBC News, August 23, 2017