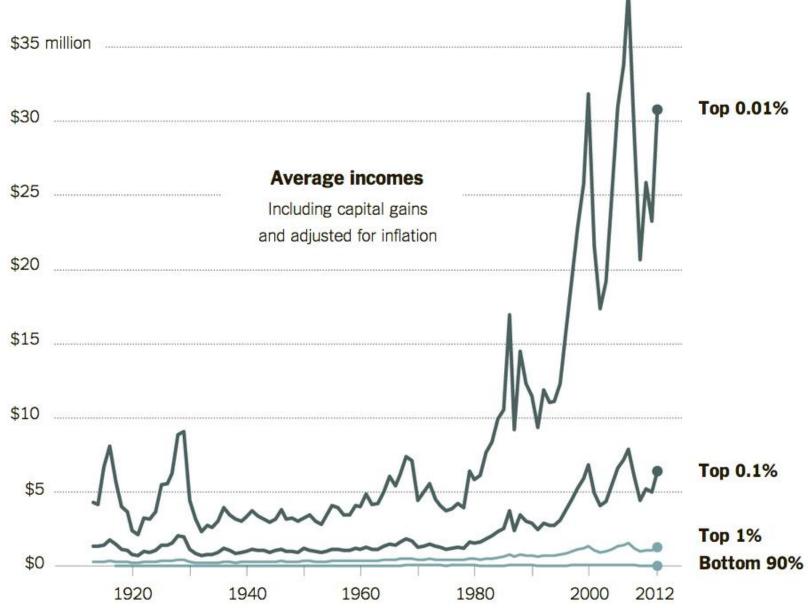

#### Average Income by Percentile

1920–2012

Source: The World Top Incomes Database By: Alicia Parlapiano

6

Note: Inflation-adjusted annual average growth using income after taxes, transfers and non-cash benefits.