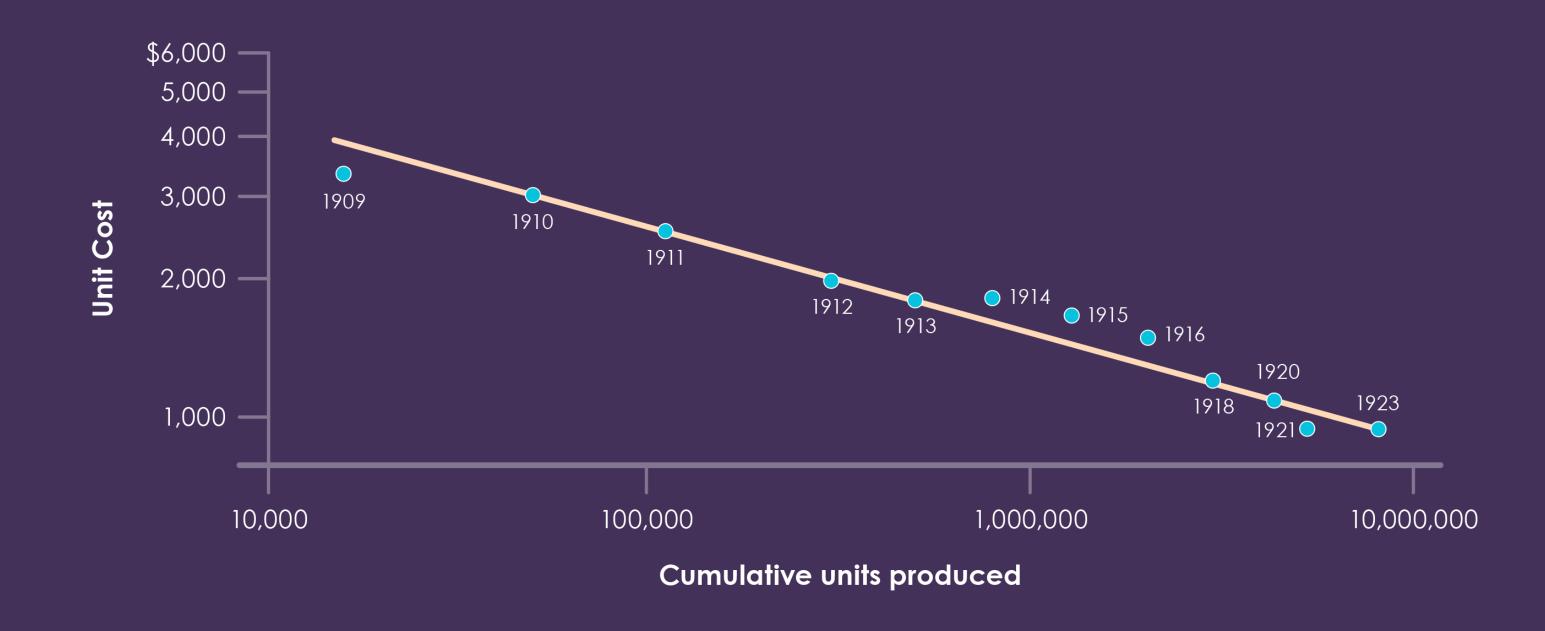

#### BCG Experience Curve – the value of cumulative experience

#### Experience Curve for Ford Model T

The US Waste Management Industry

Source: Market Share – https://csimarket.com/stocks/competitionSEG2.php?code=WM; Return Equity – Yahoo Finance