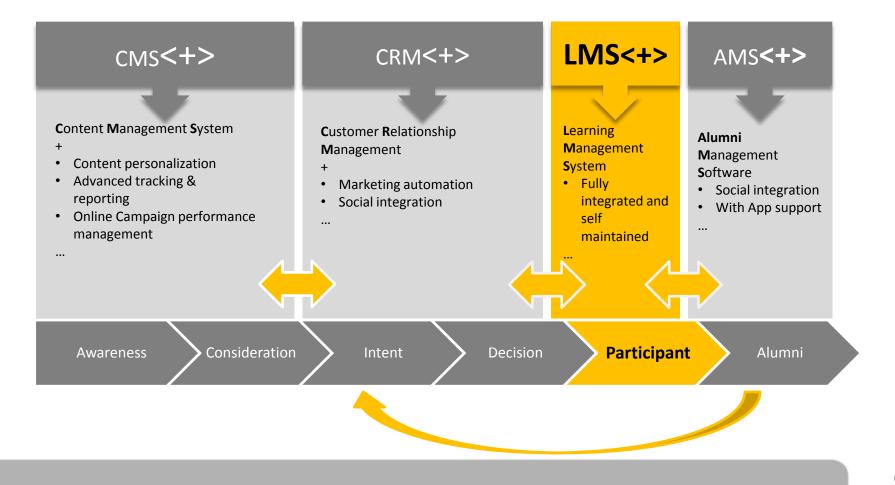

#### **Ecosystem of platforms & tools**

A School with a View

IEDC

Bled School of Management

#### Position of LMS in the ecosystem of platforms and student's lifecycle- yesterday

A School with a View