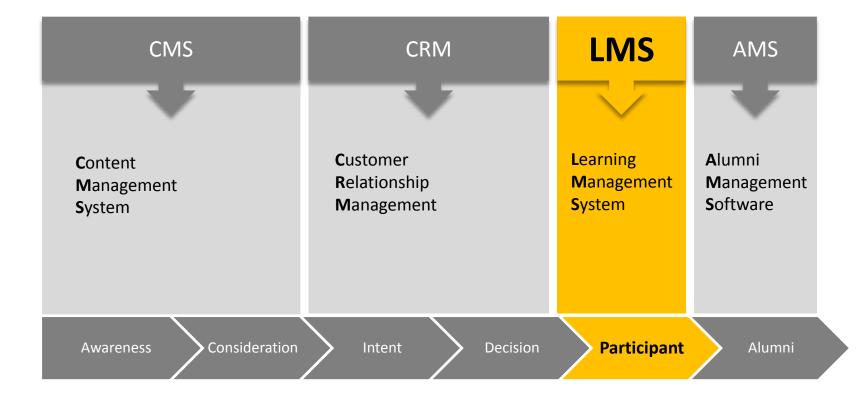

#### Position of LMS in the ecosystem of platforms and student's lifecycle- yesterday

A School with a View