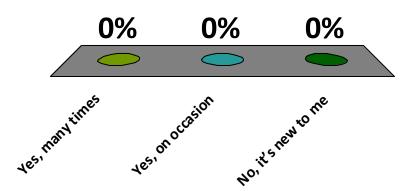

# Have you ever used response technology before?

- A. Yes, many times
- B. Yes, on occasion
- C. No, it's new to me

ResponseCard **Keypads** 

Mobile Devices