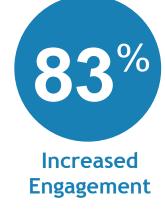

## **Proven Results**

Enhance student motivation
Increase student participation
Provide whole class engagement
Poll anonymously to assist shy students