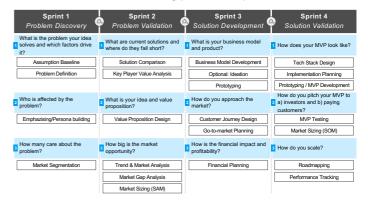

Startup teams define the problem-solution fit within 4 sprints and present their MVP at the final Launch Day

12 central questions guide startups to validate their idea and to build the basis for the following proof concept