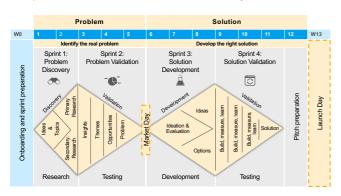

Startup teams define the problem-solution fit within 4 sprints and present their MVP at the final Launch Day

12 central questions guide startups to validate their idea and to build the basis for the following proof concept