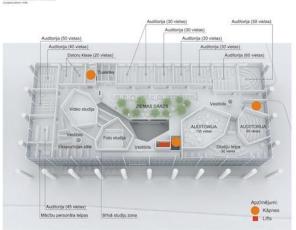

#### Architecture and Media Centre H<sub>2</sub>O 6

Investment in 2009-2011 - 2.100.000 EUR

1.850.000 EUR infrastructure

150.000 EUR equipment of classrooms

100.000 EUR technical equipment

Rīgas Starptautiskās ekonomikas un biznesa administrācijas augstskolas Arhitektūras un mediju centrs Centre of Architecture and Media of Rīga International School of Economics and Business Administration

4.stāvs

Jumta stāvs