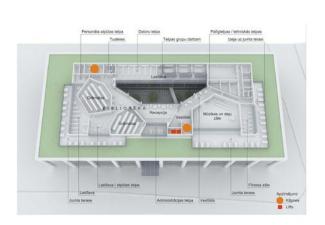

#### Architecture and Media Centre H<sub>2</sub>O 6

Investment in 2009-2011 - 2.100.000 EUR

1.850.000 EUR infrastructure

150.000 EUR equipment of classrooms

100.000 EUR technical equipment

Rīgas Starptautiskās ekonomikas un biznesa administrācijas augstskolas Arhitektūras un mediju centrs Centre of Architecture and Media of Rīga International School of Economics and Business Administration

4.stāvs

Jumta stāvs