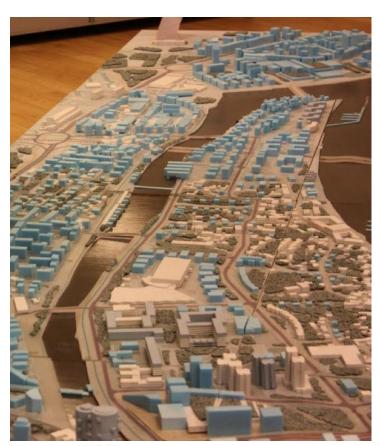

### RISEBA Future Development

Development of university campus

#### **RISEBA Creative Quarter**

Already invested~ 2.500.000 EUR

Planned investment – 13.500.000 EUR including

**12.000.000 EUR -** construction **1.000.000 EUR -** equipment

**CEEMAN Deans and Directors Meeting** 