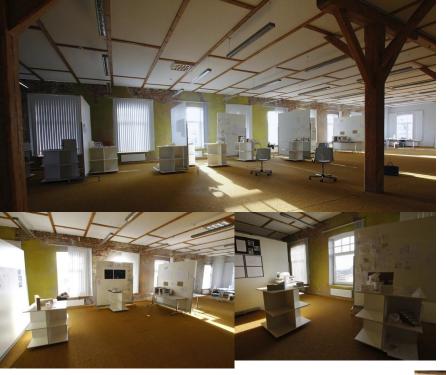

### RISEBA Future Development

Development of university campus

#### **RISEBA Creative Quarter**

Already invested~ 2.500.000 EUR

Planned investment – 13.500.000 EUR including

**12.000.000 EUR -** construction **1.000.000 EUR -** equipment

**CEEMAN Deans and Directors Meeting** 