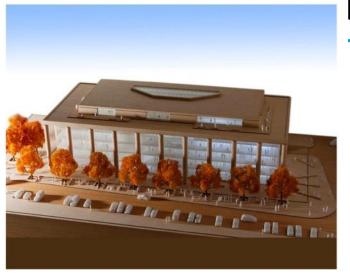

#### **RISEBA Creative Quarter**

Already invested~ 2.500.000 EUR

Planned investment – 13.500.000 EUR including

**12.000.000 EUR -** construction **1.000.000 EUR -** equipment

**CEEMAN Deans and Directors Meeting** 

#### EQ+IQ/m<sup>2</sup>

RISEBA Creative quarter is a place, with the highest density ratio of emotional and intellectual quotient per square meter in Riga

RISEBA Creative Quarter.

The Place for your Smart growth.