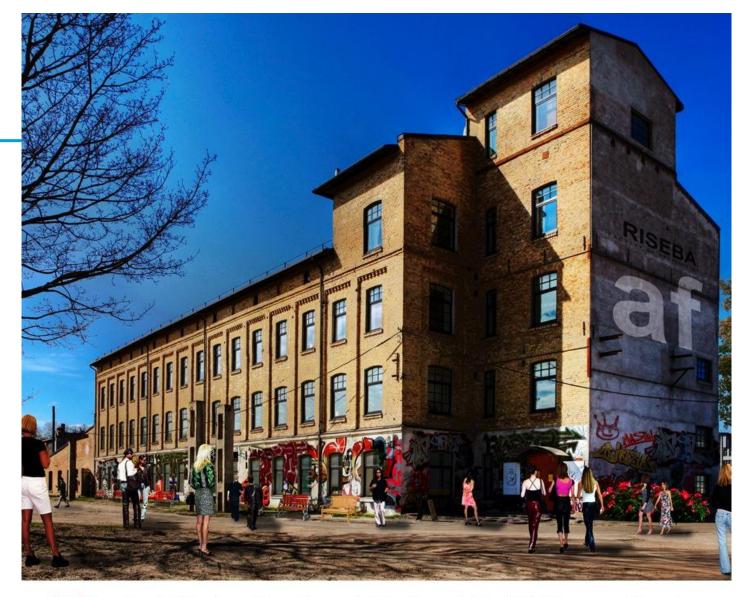

#### **RISEBA Creative Quarter**

Already invested~ 2.500.000 EUR

Planned investment – 13.500.000 EUR including

**12.000.000 EUR -** construction **1.000.000 EUR -** equipment

**CEEMAN Deans and Directors Meeting** 

#### EQ+IQ/m<sup>2</sup>

RISEBA Creative quarter is a place, with the highest density ratio of emotional and intellectual quotient per square meter in Riga

RISEBA Creative Quarter.

The Place for your Smart growth.