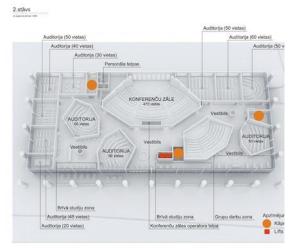

vth Economies

27 September 2012, Bellville, Cape Town, South Africa











CEEMAN Deans and Directors Meeting

Management Development Institution Building in Growth Economies

27 September 2012, Bellville, Cape Town, South Africa























Management Development Institution Building in Growth Economies



Management Development Institution Building in Growth Economies
27 September 2012, Bellville, Cape Town, South Africa





### RISEBA Future Development



Development of university campus

#### **RISEBA Creative Quarter**

Already invested~ 2.500.000 EUR

Planned investment – 13.500.000 EUR including



**12.000.000 EUR -** construction **1.000.000 EUR -** equipment



**CEEMAN Deans and Directors Meeting** 

















4.stāvs



Jumta stāvs













#### EQ+IQ/m<sup>2</sup>

RISEBA Creative quarter is a place, with the highest density ratio of emotional and intellectual quotient per square meter in Riga

RISEBA Creative Quarter.

The Place for your Smart growth.



CEEMAN Deans and Directors Meeting

Management Development Institution Building in Growth Economies

27 September 2012, Bellville, Cape Town, South Africa