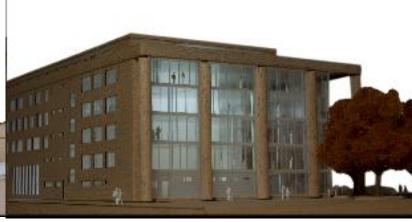

#### **RISEBA Creative Quarter**

Already invested~ 2.500.000 EUR

Planned investment – 13.500.000 EUR including

**12.000.000 EUR -** construction **1.000.000 EUR -** equipment

**CEEMAN Deans and Directors Meeting** 

#### EQ+IQ/m<sup>2</sup>

RISEBA Creative quarter is a place, with the highest density ratio of emotional and intellectual quotient per square meter in Riga

RISEBA Creative Quarter.

The Place for your Smart growth.