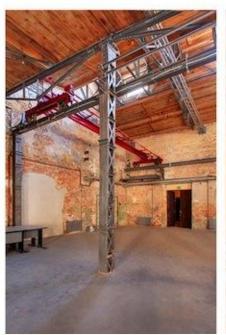

# RISEBA contribution to the development and cultural regeneration of an industrial area

Creative quarter

infrustructure Cleaned up environment

education+culture+industry

#### **RISEBA Creative Quarter**

Already invested~ 2.500.000 EUR

Planned investment – 13.500.000 EUR including

**12.000.000 EUR -** construction **1.000.000 EUR -** equipment

**CEEMAN Deans and Directors Meeting** 