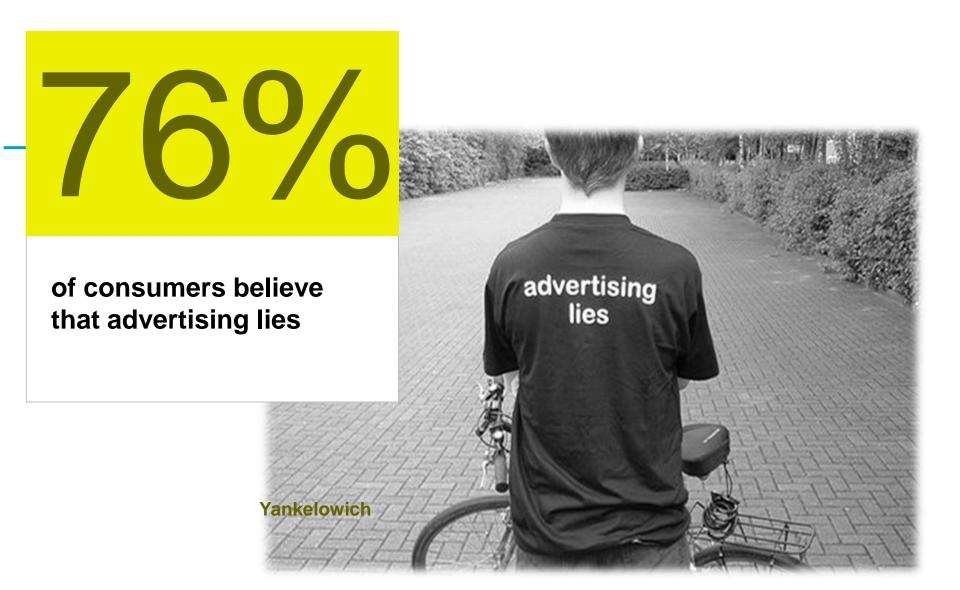

### HOWEVER... IS THERE MEDIA WHICH I CAN STILL TRUST???

Our friends – Their friends – And all those we can trust